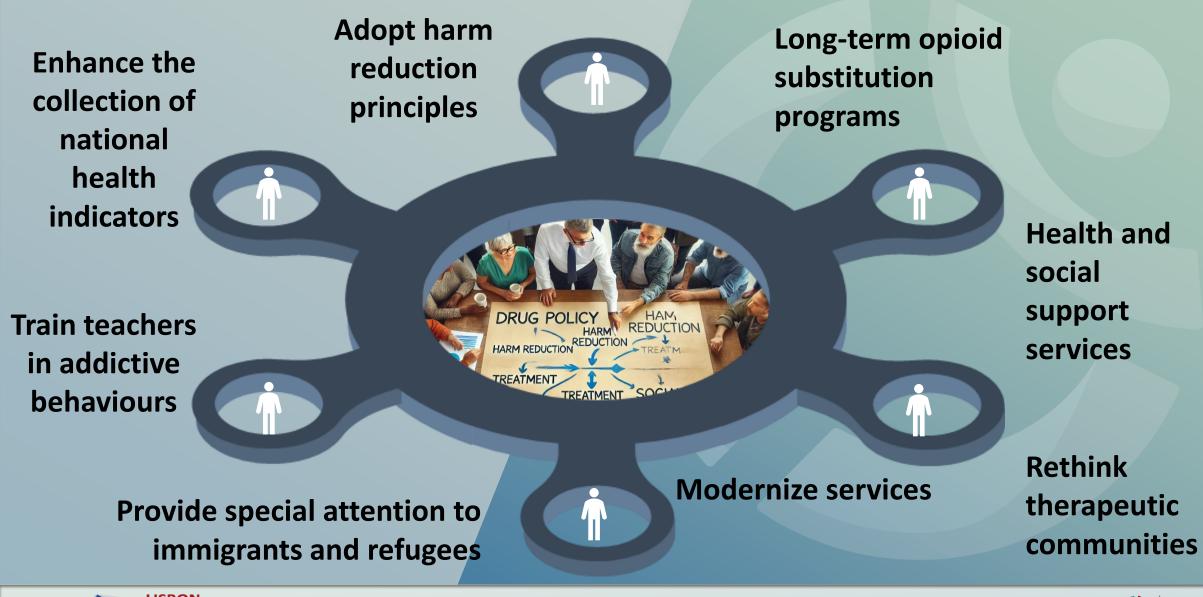

#### 2. Nacional Dialogue - Portuguese exercice – measures recommended

28/10/2024