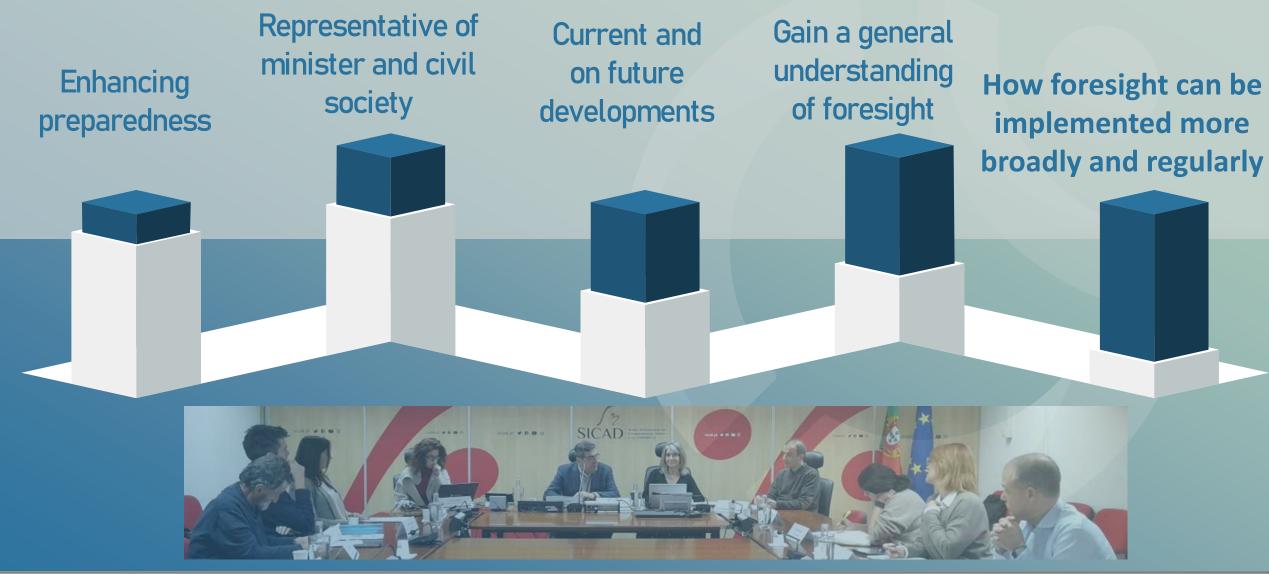

#### Foresight exercice - policymakers and key stakeholders

#### **1. National Dialogue - Portuguese exercise**

Decrease in use and less risky consumption patterns

Older, in a vulnerable and disadvantage situation

Chronic diseases

Therapeutic use of drugs

Improvements in the health and education of the Portuguese population may lead to a decrease in illicit drug use or, at least, less risky consumption patterns.

What can Portugal do to prevent be caught off guard again in the drug domain?

Ø

#### 2. Nacional Dialogue - Portuguese exercice – measures recommended

28/10/2024