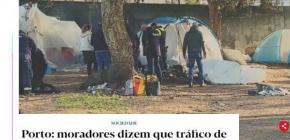

#### "What Portugal should have done ...."

CM.

Porto: moradores dizem que tráfico de droga se reinstalou no bairro da Pasteleira

Numa pequena estrutura de cimento, no Bairro da Pasteleira, no Porto, vários toxicodependentes fumam crack e heroina a meio da tarde Rui Duarte Silva

Moradores dos bairros da Pasteleira e Pinheiro Torres, no Porto, alertaram para a degradação das condições de higiene e segurança junto da sala de consumo vigiado e afirmaram que se reinstalou o tráfico de droga